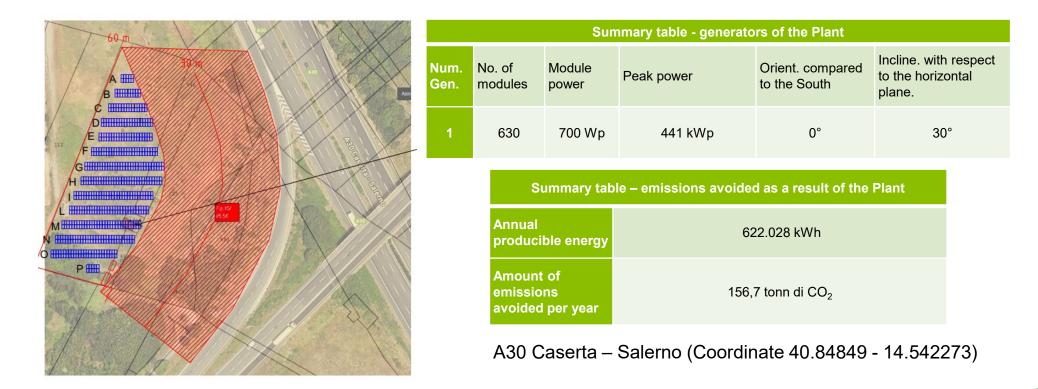

| ID | Comune                            | Edificio                                               | Potenza<br>Installabile<br>Impianto FV | FPO<br>Fotovoltaico | Totale<br>Lavori e Forniture | Oneri per la<br>sicurezza | Totale<br>Lavori, Forniture e<br>005 | IVA su Lavori,<br>Forniture e OOS | Spese Tecniche | IVA su Spese<br>Tecniche | Totale Quadro<br>Economico<br>arrotondato | Tempo di<br>ritorno<br>semplice | Tempo di ritorno<br>semplice con CER |
|----|-----------------------------------|--------------------------------------------------------|----------------------------------------|---------------------|------------------------------|---------------------------|--------------------------------------|-----------------------------------|----------------|--------------------------|-------------------------------------------|---------------------------------|--------------------------------------|
|    |                                   |                                                        | kWp                                    | €                   | €                            | €                         | E                                    | €                                 | ¢              | €                        | €                                         | anni                            | anni                                 |
| 1  | Palma Campania<br>(NA)            | Condominio 1.1 - Viale<br>Giacomo D'antonio 41         | 57,96                                  | 78.246€             | 78.246€                      | 7.825€                    | 86.071€                              | 8.607€                            | 12.911€        | 2.840€                   | 110.500€                                  | 14                              | 7                                    |
| 2  | Palma Campania<br>(NA)            | Condominio 2.1 - Viale<br>Alcide De Gasperi 28         | 70,84                                  | 95.634€             | 95.634 €                     | 9.563€                    | 105.197 €                            | 10.520 €                          | 15.780 €       | 3.472€                   | 135.000 €                                 | 14                              | 7                                    |
| 3  | Palma Campania<br>(NA)            | Condominio 3.1 - Viale<br>Alcide De Gasperi 73         | 71,76                                  | 96.876€             | 96.876€                      | 9.688€                    | 106.564 €                            | 10.656€                           | 15.985€        | 3.517€                   | 136.800 €                                 | 14                              | 7                                    |
| 4  | San Giuseppe<br>Vesuviano<br>(NA) | Condominio 1.2 - Via<br>Padre Gino Ceschelli, 43       | 19,78                                  | 38.571€             | 38.571€                      | 3.857€                    | 42.428€                              | 4.243€                            | 6.364€         | 1.400 €                  | 54.500 €                                  | 18                              | 9                                    |
| 5  | San Giuseppe<br>Vesuviano (NA)    | Condominio 2.2 -<br>Traversa Milano, 2                 | 19,78                                  | 38.571€             | 38.571€                      | 3.857€                    | 42.428 €                             | 4.243€                            | 6.364 €        | 1.400 €                  | 54.500 €                                  | 20                              | 10                                   |
| 6  | San Giuseppe<br>Vesuviano (NA)    | Condominio 3.2 -<br>Traversa Ceschielli SNC            | 19,78                                  | 38.571€             | 38.571€                      | 3.857€                    | 42.428€                              | 4.243€                            | 6.364€         | 1.400€                   | 54.500€                                   | 20                              | 10                                   |
| 7  | Comune di Palma<br>Campania       | Istituto Comprensivo<br>Statale 2º "Vincenzo<br>Russo" | 58,88                                  | 79.488€             | 79.488€                      | 7.949€                    | 87.437 €                             | 8.744€                            | 13.116€        | 2.885€                   | 112.200 €                                 | 11                              | 7                                    |
| 8  | Comune di Palma<br>Campania       | Scuola Secondaria de 1º<br>Grado "Antonio de Curtis"   | 99,82                                  | 134.757€            | 134.757€                     | 13.476<br>€               | 148.233€                             | 14.823€                           | 22.235€        | 4.892€                   | 190.200 €                                 | 10                              | 6                                    |
| 9  | Comune di Palma<br>Campania       | Terreno A30 Caserta -<br>Salerno                       | 609,04                                 | 700.396 €           | 700.396 €                    | 70.040<br>€               | 770.436 €                            | 77.044€                           | 115.565€       | 25.424€                  | 988.500 €                                 | 12                              | 6                                    |
| 10 | Palma Campania                    | Casa Comunale Via<br>Municipio                         | 25,00                                  | -<br>€              | - E                          | -<br>€                    | - e                                  | - €                               | 1.000 €        | 220€                     | 1.300 €                                   | 1                               | 1                                    |
| 11 | Palma Campania                    | Centro Polifunzionale O'<br>Giò Via Ugo Di Fazio       | 6,00                                   | €                   | - €                          | -<br>€                    | -€                                   | - €                               | 1.000€         | 220€                     | 1.300€                                    | 1                               | 1                                    |
| 12 | Comune San<br>Giuseppe Vesuviano  | Scuola Rossilli Via Ceci                               | 15,00                                  | -<br>€              | - e                          | -<br>€                    | - E                                  | - €                               | 1.000 €        | 220€                     | 1.300 €                                   | 1                               | 1                                    |
| 13 | Comune San<br>Giuseppe Vesuviano  | Scuola Ammendola Via<br>Marciotti                      | 10,00                                  | -<br>E              | - €                          | -<br>€                    | - €                                  | - €                               | 1.000€         | 220€                     | 1.300€                                    | 1                               | 1                                    |
| 14 | Comune San<br>Giuseppe Vesuviano  | Scuola Ceschelli Via Ciferi                            | 12,00                                  | E                   | - €                          | -<br>€                    | - €                                  | - €                               | 1.000€         | 220€                     | 1.300 €                                   | 1                               | 1                                    |
| 15 | Comune San<br>Giuseppe Vesuviano  | Scuola Elementare Nappi<br>Via Nappi                   | 5,00                                   | -<br>€              | - €                          | -<br>€                    | - E                                  | - €                               | 1.000 €        | 220€                     | 1.300 €                                   | 1                               | 1                                    |
|    |                                   |                                                        | 1100,64                                | 1.301.110,00 €      | 1.301.110,00 €               | 130.111,00<br>€           | 1.431.221,00 €                       | 143.122,10 €                      | 220.683,15 €   | 48.550,29 €              | 1.844.500,00 €                            | 0                               | o                                    |