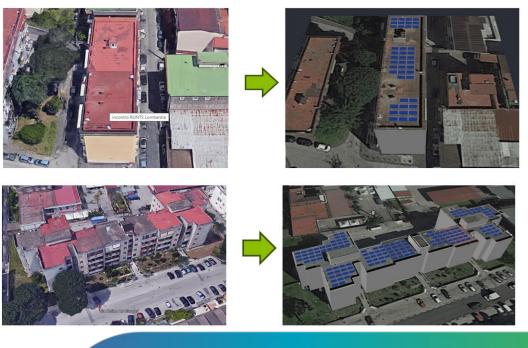

In each of these areas 3 popular housing buildings were selected, in order to reach a total of 200 families.

Technical, economic and legal analysis for collective production of renewable energy performed in **12 buildings (6 social housing and 5 public buildings)** and **1 public area** for a total of 1.100kWp.

| ID | Comune                            | Edificio                                               | Potenza<br>Installabile<br>Impianto FV | FPO<br>Fotovoltaico | Totale<br>Lavori e Forniture | Oneri per la<br>sicurezza | Totale<br>Lavori, Forniture e<br>005 | IVA su Lavori,<br>Forniture e OOS | Spese Tecniche | IVA su Spese<br>Tecniche | Totale Quadro<br>Economico<br>arrotondato | Tempo di<br>ritorno<br>semplice | Tempo di ritorno<br>semplice con CER |
|----|-----------------------------------|--------------------------------------------------------|----------------------------------------|---------------------|------------------------------|---------------------------|--------------------------------------|-----------------------------------|----------------|--------------------------|-------------------------------------------|---------------------------------|--------------------------------------|
|    |                                   |                                                        | kWp                                    | €                   | €                            | €                         | E                                    | €                                 | ¢              | €                        | €                                         | anni                            | anni                                 |
| 1  | Palma Campania<br>(NA)            | Condominio 1.1 - Viale<br>Giacomo D'antonio 41         | 57,96                                  | 78.246€             | 78.246€                      | 7.825€                    | 86.071€                              | 8.607€                            | 12.911€        | 2.840€                   | 110.500€                                  | 14                              | 7                                    |
| 2  | Palma Campania<br>(NA)            | Condominio 2.1 - Viale<br>Alcide De Gasperi 28         | 70,84                                  | 95.634€             | 95.634 €                     | 9.563€                    | 105.197 €                            | 10.520 €                          | 15.780 €       | 3.472€                   | 135.000 €                                 | 14                              | 7                                    |
| 3  | Palma Campania<br>(NA)            | Condominio 3.1 - Viale<br>Alcide De Gasperi 73         | 71,76                                  | 96.876€             | 96.876€                      | 9.688€                    | 106.564 €                            | 10.656€                           | 15.985€        | 3.517€                   | 136.800 €                                 | 14                              | 7                                    |
| 4  | San Giuseppe<br>Vesuviano<br>(NA) | Condominio 1.2 - Via<br>Padre Gino Ceschelli, 43       | 19,78                                  | 38.571€             | 38.571€                      | 3.857€                    | 42.428€                              | 4.243€                            | 6.364€         | 1.400 €                  | 54.500 €                                  | 18                              | 9                                    |
| 5  | San Giuseppe<br>Vesuviano (NA)    | Condominio 2.2 -<br>Traversa Milano, 2                 | 19,78                                  | 38.571€             | 38.571€                      | 3.857€                    | 42.428 €                             | 4.243€                            | 6.364 €        | 1.400 €                  | 54.500 €                                  | 20                              | 10                                   |
| 6  | San Giuseppe<br>Vesuviano (NA)    | Condominio 3.2 -<br>Traversa Ceschielli SNC            | 19,78                                  | 38.571€             | 38.571€                      | 3.857€                    | 42.428€                              | 4.243€                            | 6.364€         | 1.400€                   | 54.500€                                   | 20                              | 10                                   |
| 7  | Comune di Palma<br>Campania       | Istituto Comprensivo<br>Statale 2º "Vincenzo<br>Russo" | 58,88                                  | 79.488€             | 79.488€                      | 7.949€                    | 87.437 €                             | 8.744€                            | 13.116€        | 2.885€                   | 112.200 €                                 | 11                              | 7                                    |
| 8  | Comune di Palma<br>Campania       | Scuola Secondaria de 1º<br>Grado "Antonio de Curtis"   | 99,82                                  | 134.757€            | 134.757€                     | 13.476<br>€               | 148.233€                             | 14.823€                           | 22.235€        | 4.892€                   | 190.200 €                                 | 10                              | 6                                    |
| 9  | Comune di Palma<br>Campania       | Terreno A30 Caserta -<br>Salerno                       | 609,04                                 | 700.396 €           | 700.396 €                    | 70.040<br>€               | 770.436 €                            | 77.044€                           | 115.565€       | 25.424€                  | 988.500 €                                 | 12                              | 6                                    |
| 10 | Palma Campania                    | Casa Comunale Via<br>Municipio                         | 25,00                                  | -<br>€              | - E                          | -<br>€                    | - e                                  | - €                               | 1.000 €        | 220€                     | 1.300 €                                   | 1                               | 1                                    |
| 11 | Palma Campania                    | Centro Polifunzionale O'<br>Giò Via Ugo Di Fazio       | 6,00                                   | €                   | - €                          | -<br>€                    | -€                                   | - €                               | 1.000€         | 220€                     | 1.300€                                    | 1                               | 1                                    |
| 12 | Comune San<br>Giuseppe Vesuviano  | Scuola Rossilli Via Ceci                               | 15,00                                  | -<br>€              | - e                          | -<br>€                    | - E                                  | - €                               | 1.000 €        | 220€                     | 1.300 €                                   | 1                               | 1                                    |
| 13 | Comune San<br>Giuseppe Vesuviano  | Scuola Ammendola Via<br>Marciotti                      | 10,00                                  | -<br>E              | - €                          | -<br>€                    | - €                                  | - €                               | 1.000€         | 220€                     | 1.300€                                    | 1                               | 1                                    |
| 14 | Comune San<br>Giuseppe Vesuviano  | Scuola Ceschelli Via Ciferi                            | 12,00                                  | E                   | - €                          | -<br>€                    | - €                                  | - €                               | 1.000€         | 220€                     | 1.300 €                                   | 1                               | 1                                    |
| 15 | Comune San<br>Giuseppe Vesuviano  | Scuola Elementare Nappi<br>Via Nappi                   | 5,00                                   | -<br>€              | - €                          | -<br>€                    | - E                                  | - €                               | 1.000 €        | 220€                     | 1.300 €                                   | 1                               | 1                                    |
|    |                                   |                                                        | 1100,64                                | 1.301.110,00 €      | 1.301.110,00 €               | 130.111,00<br>€           | 1.431.221,00 €                       | 143.122,10 €                      | 220.683,15 €   | 48.550,29 €              | 1.844.500,00 €                            | 0                               | o                                    |